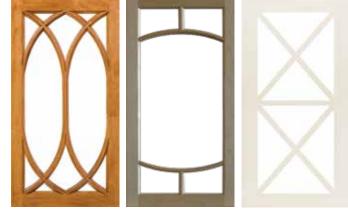

COPE AND STICK -

APPLIED MOULDING -

MITERED

HDF AND HDF MULLION -

FRENCH MITERED -

TFL AND VENEERED -

GLASS AND WOOD GRILL

QUARTER CIRCLE AND SOLID WOOD -