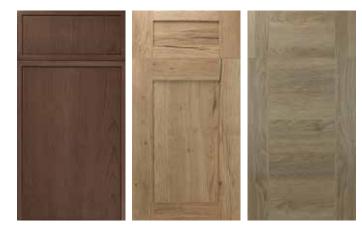

## Materials & Finishes

We offer limitless choices to customize your selections. Our collection includes a large variety of wood species, and our standard finishes meet most project needs and provide a great match for existing woodwork. Our options mean you can offer the customization your customers want.

### MATERIAL CHOICES

Alder · Ash · Birch Red · Birch White · Cherry · Hickory Calico · HDF · Mahogany · Maple: Hard & Soft · Oak: Red & White · Quarter Sawn Oak: Red & White · Rift Cut Oak: Red & White · Paint Grade · Pine: Clear & Knotty · Poplar · Walnut · Rustic Grades: Alder, Cherry & Hickory · Thermally Fused Laminates

### STAINED | PAINTED | GLAZED

Our finishes are formulated for professional applications. We offer a variety of hand-wiped stain options. and a variety of standard paint colors and custom matching services to meet the needs of your customers. Hand applied glazes offer additional distinction for a more unique look.