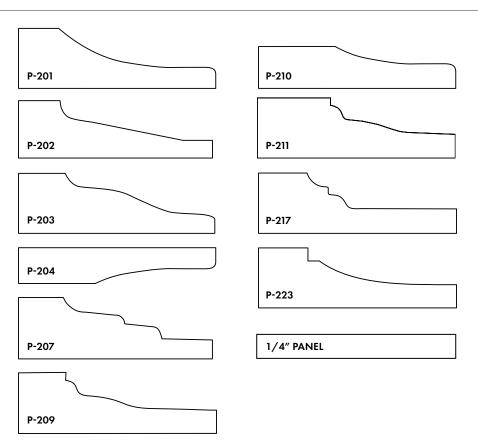

# **DOOR PROFILE QUICK REFERENCE GUIDE**



Superior Craftsmanship. Remarkable Service.

## **FRENCH MITERED**

#### **INSIDE EDGES**



This quick reference guide features our most popular profiles. For a complete listing, request our Pricing & Specification Guide or consult our website.



## **COPE & STICK**

#### **INSIDE EDGES**



STOCK SPECIES

ALDER
CALICO
HICKORY
CHERRY
HARD MAPL

RED OAK
RIFT RED OAK
RIFT WHITE OAK
WALNUT
WHITE OAK

## **OUTSIDE EDGES**



#### **VALLEY CUSTOM DOOR CONSTRUCTION ADVANTAGES**

- Top-Notch Joint Integrity
- Pinless Construction
- Precision Milling Technology
- Consistent & Accurate
- Finely Crafted by our Experienced Team
- · Finish Ready or Expertly Prefinished

## **PANELS**



# VALLEY CUSTOM DOOR GIVES YOU OPTIONS

- · Custom Door & Frame Widths
- Extensive Selection of On-Trend and Classic Stylings
- Creativity with Patterns, Species & Finishes
- Wide Selection of Stock Colors and Finishes
- Custom Finish Techniques and Color Matching



Superior Craftsmanship. Remarkable Service.

888.815.9648

vcd@valleycustomdoor.com